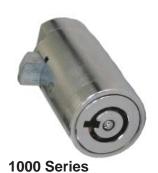

All **Cobramatic 1000** Series 8-change locks provide a higher level of security adding an improved anti-drill ball positioned in the center of the spindle.

Both are available in either Spring Bolt or Dead Bolt.

CobraMatic