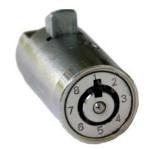

# Cobra 7 and Cobramatic 7 Tubular Vending Locks

#### **Protected by U.S. Patent**

All **Cobramatic 7** Series 8-change locks provide a higher level of security adding an improved anti-drill ball positioned in the center of the spindle, and a 7 sided spindle and 7 sided key to match.

The **Cobramatic 7** keys are only available from Locking Systems or one of its service centers.

Contact us to get additional information on this and other Cobra locks that can provide additional security at reasonable prices.