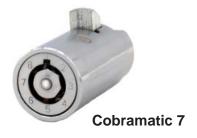

# Cobra 7 and Cobramatic 7 Tubular Vending Locks

#### **Protected by U.S. Patent**

All **Cobramatic 7** Series 8-change locks provide a higher level of security adding an improved anti-drill ball positioned in the center of the spindle, and a 7 sided spindle and 7 sided key to match.