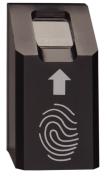

# Biometric SWATBox™

The SWATBox<sup>™</sup> with built-in biometrics allows for biometric and/or PIN user verification. This added layer of security uses biometric profiles retained and distributed by GFMS<sup>™</sup> eliminating the need for additional software.