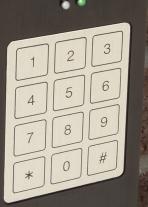

## Remote Access

The SWATBox<sup>™</sup> features an embedded install which conceals physical assets within your facility wall and away from public view. Use PIN, ID device, biometric finger scan or any web enabled device (e.g., laptop, smart phone) to gain access to assets on the spot. Our solar powered model allows you to secure and monitor assets in remote or unmanned locations.

• Key Positions are Latched & Monitored

- Operational With Your Access Control
- Network / Web Enabled
- Surface or Flush Mount
- Battery Backup GFMS Ready

**One or Two Keys** 

Key & Card

**Cavity for Asset Storage** 