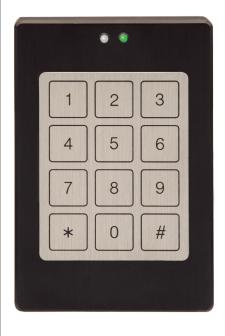

## SWATBox™ NE

The non-electronic version is housed in our same high strength shell but operates solely on an external signal from your existing access control system. Provide your own 12volt pulse to open the SWATBox<sup>™</sup> NE on command.