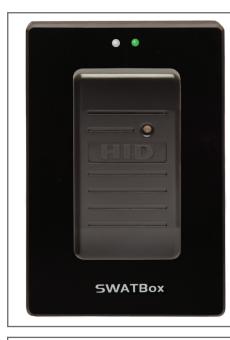

## SWATBox<sup>™</sup> With ID Device

Integrate your existing ID device with our SWATBox<sup>™</sup>. Your employee's current IDs are all that are needed for one step access.