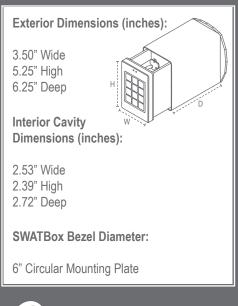

### **SWATBox Configuration Options**

- 1 Key
- 2 Keys
- 1 Key & 1 Card
- Cavity for Asset Storage

\*Actual product may differ from images shown