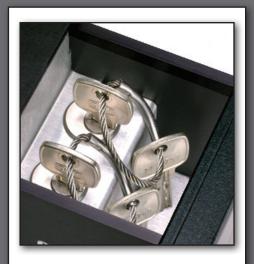

• Key Positions are Latched & Monitored

- Operational With Your Access Control
- Network / Web Enabled
- Surface or Flush Mount
- Battery Backup GFMS Ready

**One or Two Keys** 

Key & Card

**Cavity for Asset Storage** 

### **SWATBox Configuration Options**

- 1 Key
- 2 Keys
- 1 Key & 1 Card
- Cavity for Asset Storage

\*Actual product may differ from images shown